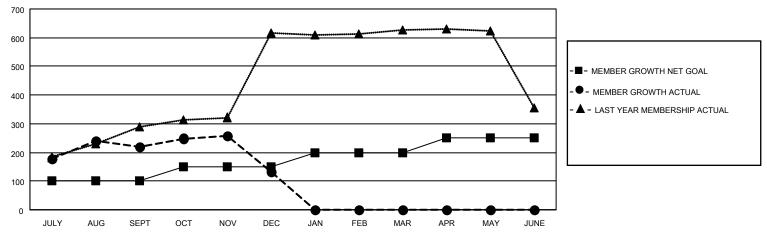

## GOALS AND ACTUAL MEMBERS CUMULATIVE

| DROPPED CLUBS: 7 |     | 42 CLUBS OF 83 ADDED 1 OR<br>MORE NEW MEMBERS | GENDER DISTRIBUTION                 |                                |  |
|------------------|-----|-----------------------------------------------|-------------------------------------|--------------------------------|--|
|                  |     | MORE NEW MEMBERS                              | MALE<br>FEMALE                      | 2,147 (81.11%)<br>500 (18.89%) |  |
| DDODDED MEMBERS  |     |                                               | NON BINARY                          | 0 (0.00%)                      |  |
| DROPPED MEMBERS  |     |                                               | PREFER NOT TO ANSWER 0 (0.00%)      |                                |  |
| DECEASED         | 5   |                                               |                                     | G (G:GG 75)                    |  |
| CLUB CANCELLED   | 146 | CLICK HERE FOR CUMULATIVE                     | TOTAL FAMILY UNIT MEMBERS           | 800                            |  |
| OTHER            | 88  | MEMBERSHIP DATA                               |                                     |                                |  |
| TOTAL 239        |     |                                               | FAMILY MEMBERS PAYING HALF DUES 411 |                                |  |
|                  |     |                                               |                                     |                                |  |

## MONTHLY MEMBERSHIP PROGRESS REPORT

LOCATION INDIA District 320 G Results as of: 12/31/2021

| Clubs RESULTS FOR 2021-2022 |   |   |   | Members RESULTS FOR 2021-2022 |     |     |     |
|-----------------------------|---|---|---|-------------------------------|-----|-----|-----|
|                             |   |   |   |                               |     |     |     |
| JULY/AUG/SEPT               | 5 | 5 | 3 | JULY/AUG/SEPT                 | 100 | 305 | 74  |
| OCT/NOV/DEC                 | 1 | 0 | 4 | OCT/NOV/DEC                   | 50  | 79  | 165 |
| JAN/FEB/MAR                 | 1 | 0 | 0 | JAN/FEB/MAR                   | 50  | 0   | 0   |
| APR/MAY/JUNE                | 0 | 0 | 0 | APR/MAY/JUNE                  | 50  | 0   | 0   |