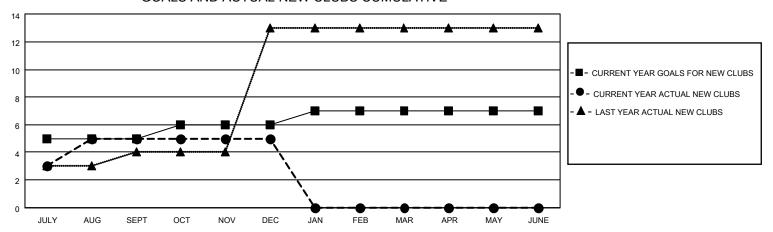

## GOALS AND ACTUAL NEW CLUBS CUMULATIVE

## MONTHLY MEMBERSHIP PROGRESS REPORT

LOCATION INDIA District 320 G Results as of: 12/31/2021

| Clubs RESULTS FOR 2021-2022 |   |   |   | Members RESULTS FOR 2021-2022 |     |     |     |
|-----------------------------|---|---|---|-------------------------------|-----|-----|-----|
|                             |   |   |   |                               |     |     |     |
| JULY/AUG/SEPT               | 5 | 5 | 3 | JULY/AUG/SEPT                 | 100 | 305 | 74  |
| OCT/NOV/DEC                 | 1 | 0 | 4 | OCT/NOV/DEC                   | 50  | 79  | 165 |
| JAN/FEB/MAR                 | 1 | 0 | 0 | JAN/FEB/MAR                   | 50  | 0   | 0   |
| APR/MAY/JUNE                | 0 | 0 | 0 | APR/MAY/JUNE                  | 50  | 0   | 0   |